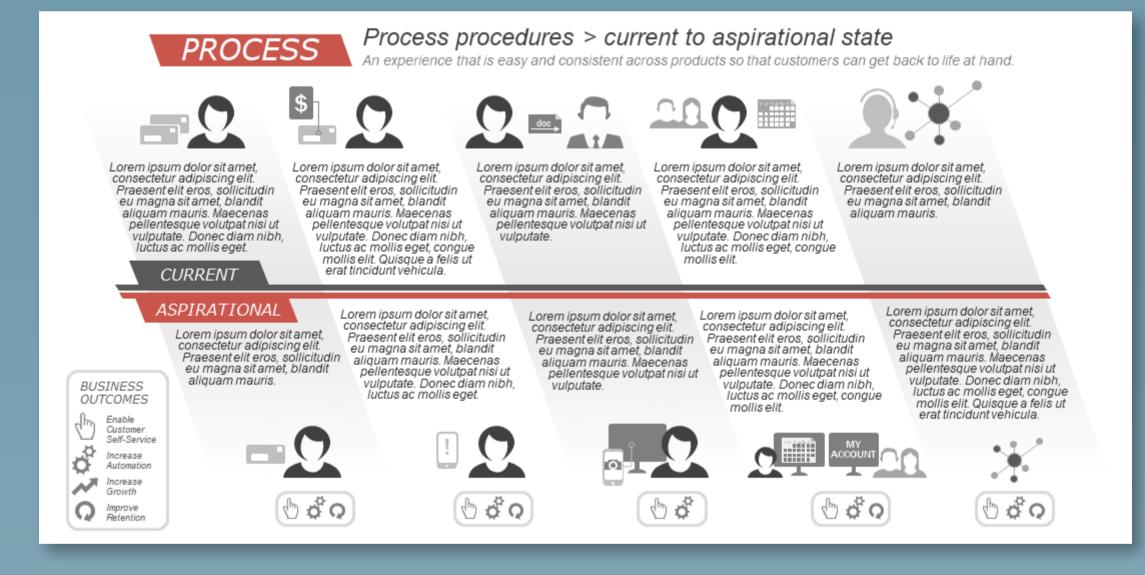

# **CURRENT AND ASPIRATIONAL STATES**

This detailed flow chart illustrates a sizable change-management initiative. The diagram – the outcome of a collaboration between subject matter expert and presentation designer – highlights significant differentiators between a current and aspirational states.