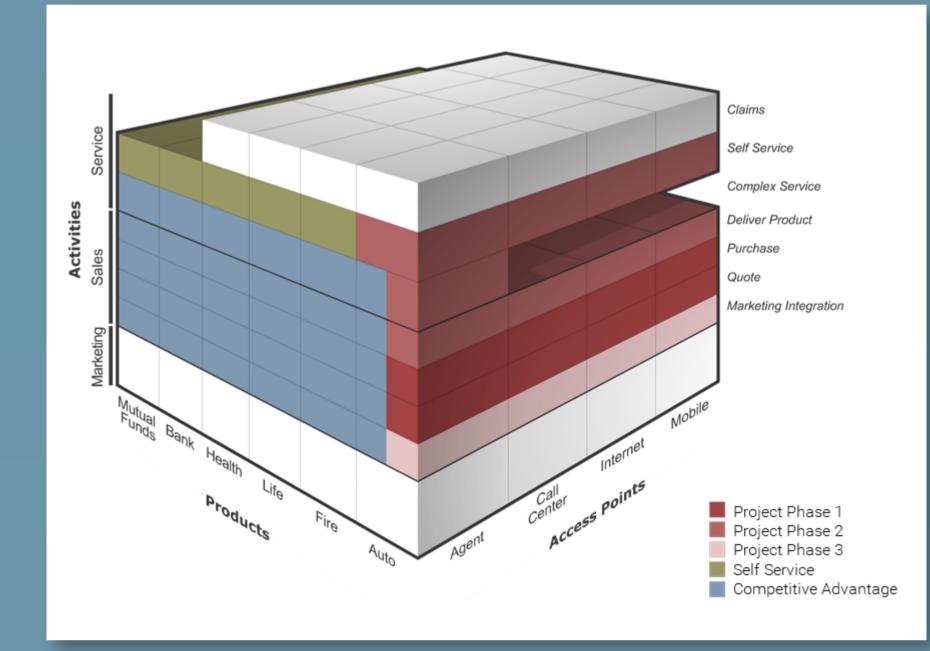

# **OZ** ORGANIZATIONAL STRUCTURE

When organizations plan to launch new products or divisions, visualizing the resulting impact to the organization can be a valuable activity. This diagram features three axes and five separate impacts within a 3D representation.