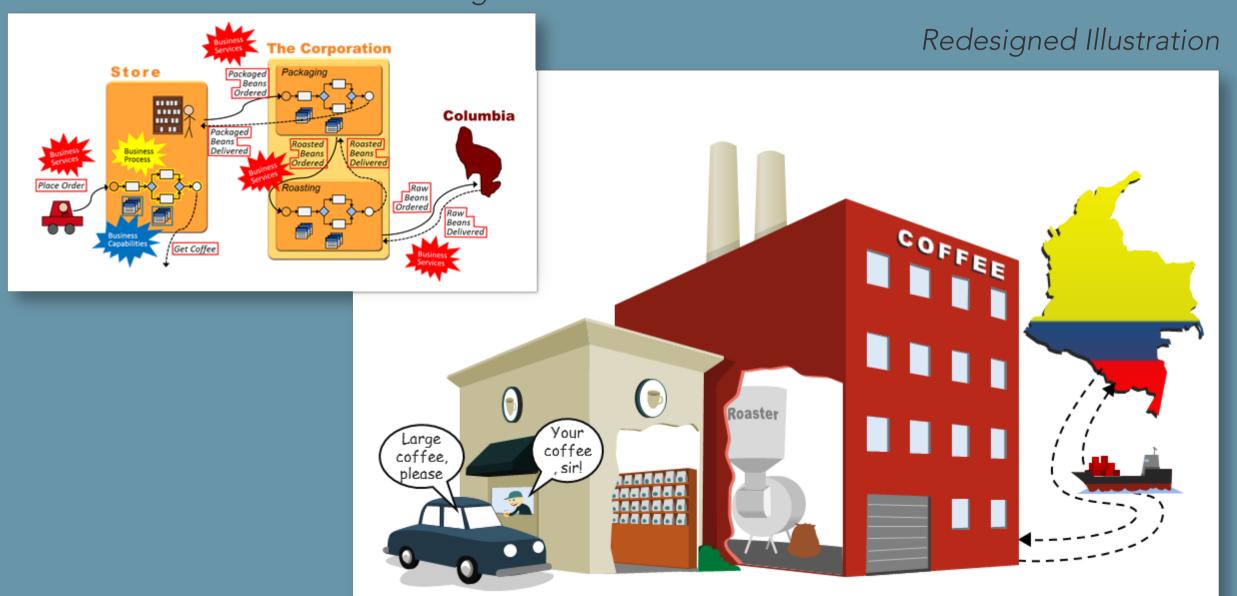

## **METAPHORICAL ILLUSTRATION**

The client used a metaphor involving a coffee shop, its parent company, and supplier to demonstrate that business services, processes, and capabilities can occur at each level.

The design task called for recreating the diagram for a high-profile event. By redesigning the diagram to emphasize bold, reusable drawings assembled in PowerPoint, the client could repurpose and reuse the illustration elements in future presentations.