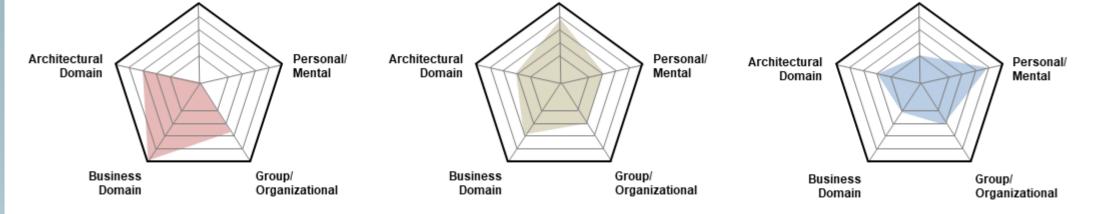

### **MULTIVARIATE DIAGRAMS**

An essential role of the presentation designer occurs when working with leadership to examine complex data for critical decision making. This diagram features an assessment summary that utilizes radar charts to identify multiple variables.